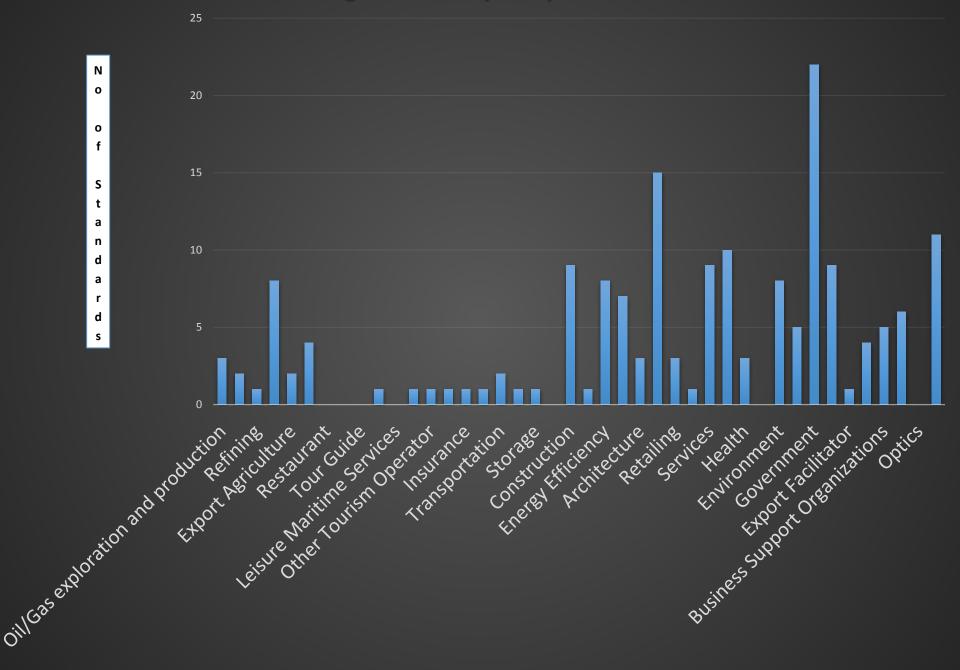

|               |
|                 | excellence                     | Service                         |                                                          |               | 2              | 3                         | 3                |               |
|                 |                                |                                 | Guidance for<br>the<br>Governance<br>of<br>Organizations |               |                | 1                         | 1                | 1             |
|                 | Health                         | Non-<br>communicable<br>disease |                                                          |               | 1              | 1                         |                  |               |

# Ranking Table

### **Range of Survey Respondents**







# Survey Responses





# Standards Requested



## Standards Requests







## Standards Requests





# Standards Requests



## **Prioritized Standards**

|                                             |                                     |               |                  | - |   | - |   |   |   |   |   |
|---------------------------------------------|-------------------------------------|---------------|------------------|---|---|---|---|---|---|---|---|
|                                             |                                     |               |                  |   |   |   |   |   |   |   |   |
|                                             |                                     |               |                  |   |   |   |   |   |   |   |   |
|