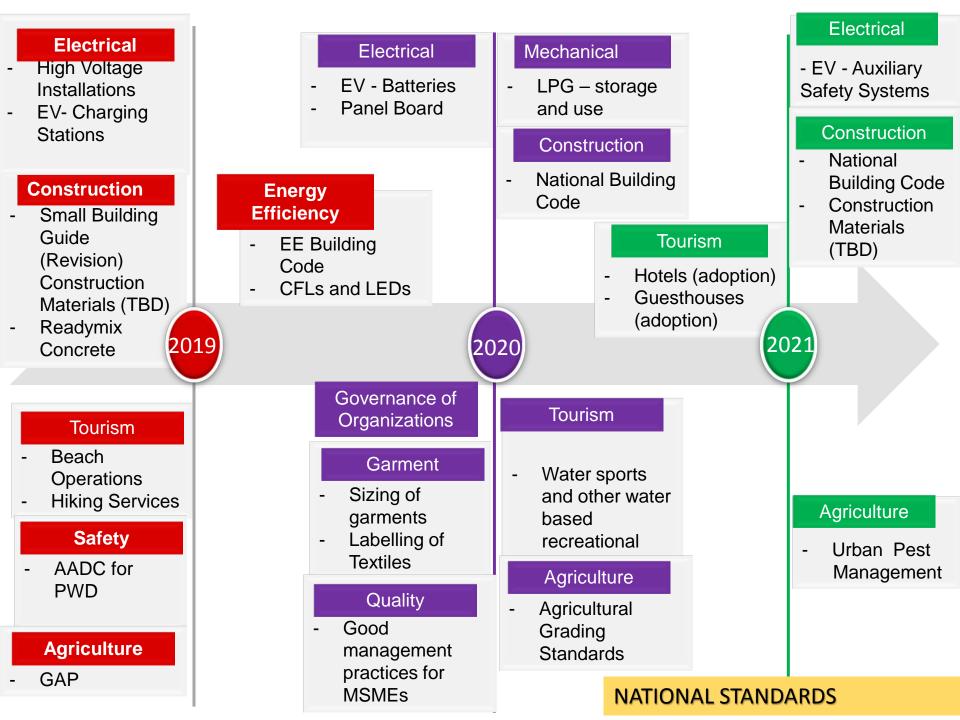

| 2        | 3      | 3                     | 2           | 2.5        |
| Fire Protection<br>Systems                                                      | 2        | 4      | 5                     | 3           | 3.5        |
| Grounding and<br>bonding –<br>Specification                                     | 2        | 3      | 2                     | 3           | 2.5        |
| Standards<br>regarding all base<br>material for the<br>construction<br>industry | 2        | 2      | 2                     | 3           | 2          |

## Construction

Developed
Adoption
Participation
Monitoring
Evaluation

Types of Standards Projects & Corresponding Time Allocations



## **Time Allocations**

Request Form

1

Research

FIRST

Drafting



## Alternatives





& Respond to stakeholder feedback

Continue stakeholder engagement towards refining the standards on the three-year plan
 Write the National Standardization Strategy
 Partnerships
 Promotion for each standard
 Publish the approved Strategy
 NSS roll-out

## Next Steps