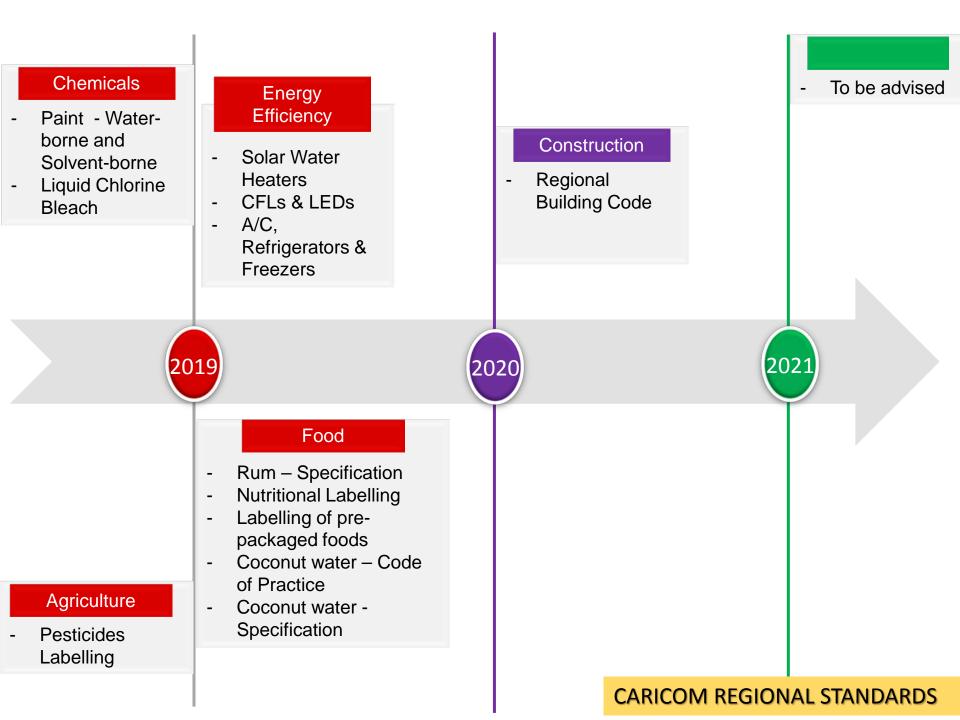

## QUALITY

## ENVIRONMENT

# Social Ranking

# future developments

| Sector          | Field                                           | Subject                         | Standard | Econ.<br>Rank | Social<br>Rank | Future<br>Dvlpmnt<br>Rank | Stake-<br>holder | Final<br>Rank |
|-----------------|-------------------------------------------------|---------------------------------|----------|---------------|----------------|---------------------------|------------------|---------------|
| Public<br>Admin |                                                 |                                 |          | 1             | 1              | 1                         |                  |               |
|                 | Crime and social justice                        |                                 |          |               | 1              | 1                         |                  |               |
|                 | Good<br>governance<br>and service<br>excellence |                                 |          |               | 1              | 1                         |                  |               |
|                 | Health                                          | Non-<br>communicable<br>disease |          |               | 1              | 1                         |                  |               |